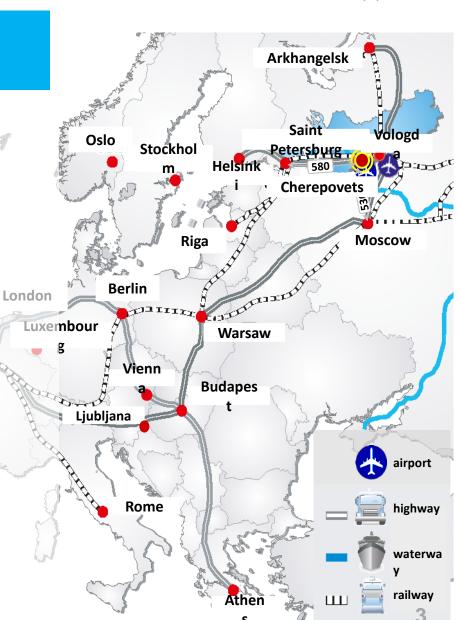

# GENERAL INFORMATION ON CHEREPOVETS

**500** км

Distance from Moscow and St.-Petersburg

**40** MIN

Flight time from Moscow/St.Petersburg to Cherepovets on a regular flight

Developed transport infrastructure: a river port,

international airport, railway

and motor transport

**Population** 

319
THOUSAND

**TPSED** 

Developed system of vocational technical training

Madrid

Cherepovets gained a status of a territory of priority social and economic development

#### **TRANSPORT CORRIDORS**

The city is located at the junction of all types of transportation lines: federal roads, railway roads, aircorridor from Europe to Asia (international airport),