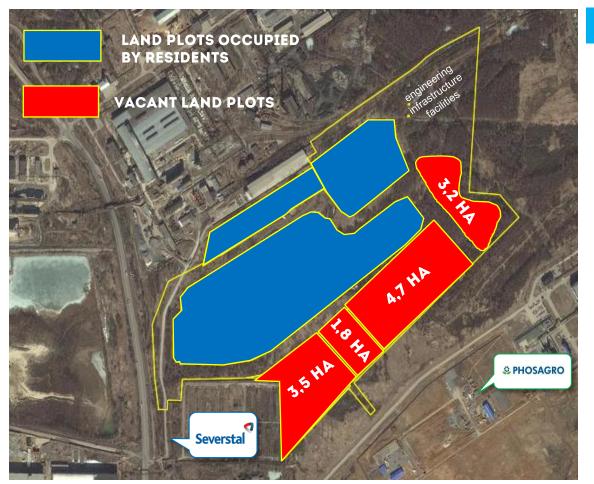

#### **ANNOUNCED RESIDENTS**

**INDUSTRIAL PARK «CHEREPOVETS»: A** COMFORTABLE ENVIRONMENT FOR YOUR PRODUCTION. THERE ARE ENTERPRISES IN THE SPHERE OF WOODWORKING. **CONSTRUCTION MATERIAL** PRODUCTION, CHEMICAL INDUSTRIES AMONG ALREADY **DECLARED RESIDENTS.** 

THE FIRST PILE OF THE CHIPBOARD PLATE MANUFACTURING PLANT WAS DRIVEN IN 2017. **INVESTOR: CHEREPOVETS PLYWOOD AND FURNITURE PLANT. THIS IS THE FIRST RESIDENT** WHO STARTED CONSTRUCTION IN THE PARK.