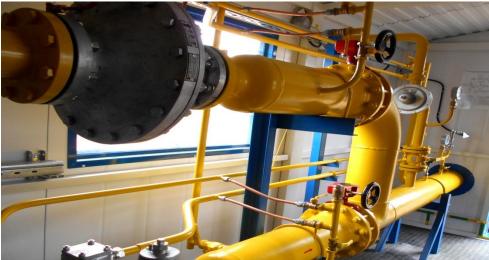

#### THE INDUSTRIAL PARK «CHEREPOVETS» IS PROVIDED WITH ALL NECESSARY UTILITY LINES

Motorway (124 cars/day) and railway (23 rail cars/day) LAND PLOT RENT PRICE **PER YEAR** 

APPROX 170 RUBLE/M2 LAND PLOT REDEMPTION **VALUE** 

Electric power supply Natural gas supply 26 Megawatt

7000 m3/h

Water supply and waste water disposal 72 m3/h

#### **ENGINEERING AND TRANSPORT INFRASTRUCTURE OF THE AREA:**

#### 1. ELECTRICAL POWER SUPPLY:

- Supply transformer TDN 25000/110/10 -2\*25MVA;
- HV line-110 kV from HV line-110 Suda-2-0,71 km;
- HV line-110 kV from HV line-110 Suda-1-0,684 km;
- Cable line-110 kV-0,125 km;

#### 2. GAS SUPPLY:

- ✓ Underground gas pipeline-54 m;
- ✓ Surface gas pipeline-1363 m;

#### 3. WATER SUPPLY/AND WATER DISPOSAL:

- ✓ Utility-water pipeline 2312 m;
- ✓ Fire fighting water line- 2376 m;
- ✓ Waste water disposal system (K1) 1720 m;
- ✓ Rain water system (K2) 2780 m;

#### 4. TRANSPORT INFRASTRUCTURE:

- ✓ Motor roads and vehicle access 32 214 m2;
- ✓ Sidewalk area 2270 m2:
- ✓ Car parking-33 parking spaces;
- ✓ Railway length 1386 m