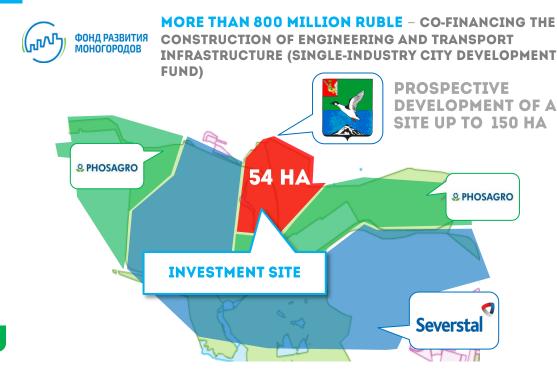

## **INDUSTRIAL PARK «CHEREPOVETS»**

ФОНД РАЗВИТИЯ МОНОГОРОДОВ

INDUSTRIAL PARK

#### THE INDUSTRIAL PARK «CHEREPOVETS» IS PROVIDED WITH ALL NECESSARY UTILITY LINES

Motorway (124 cars/day) and railway (23 rail cars/day) LAND PLOT RENT PRICE **PER YEAR** 

APPROX 170 RUBLE/M2 LAND PLOT REDEMPTION **VALUE** 

## **SUPPORT PROGRAMS**

The Ministry of Industry and Trade of the Russian Federation

Single-industry city development fund

The Federal Corporation for the Development of small and medium-size enterprises