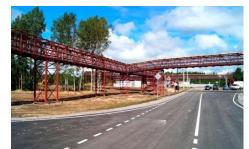

# INDUSTRIAL PARK «CHEREPOVETS»

#### **ENGINEERING AND TRANSPORT INFRASTRUCTURE OF THE AREA:**

#### 4. TRANSPORT INFRASTRUCTURE:

- ✓ Motor roads and vehicle access 32 214 m2;
- ✓ Sidewalk area 2270 m2:
- ✓ Car parking-33 parking spaces;
- ✓ Railway length 1386 m