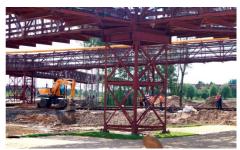

#### **ENGINEERING AND TRANSPORT INFRASTRUCTURE OF THE AREA:**

#### 4. TRANSPORT INFRASTRUCTURE:

- ✓ Motor roads and vehicle access 32 214 m2;
- ✓ Sidewalk area 2270 m2:
- ✓ Car parking-33 parking spaces;
- ✓ Railway length 1386 m