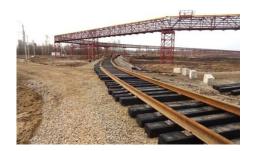

#### **ENGINEERING AND TRANSPORT INFRASTRUCTURE OF THE AREA:**

#### 4. TRANSPORT INFRASTRUCTURE:

- ✓ Motor roads and vehicle access 32 214 m2;
- ✓ Sidewalk area 2270 m2:
- ✓ Car parking-33 parking spaces;
- ✓ Railway length 1386 m