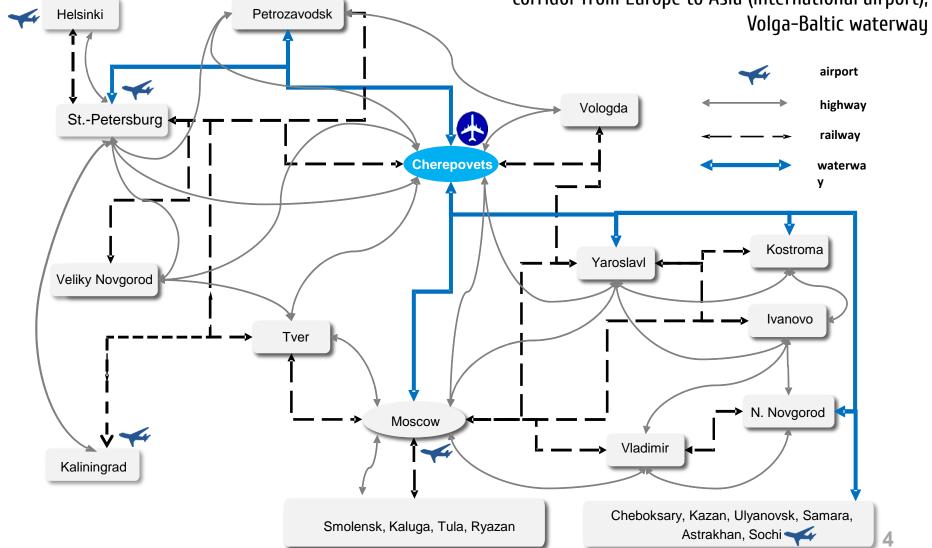

#### **TRANSPORT CORRIDORS**

The city is located at the junction of all types of transportation lines: federal roads, railway roads, aircorridor from Europe to Asia (international airport),