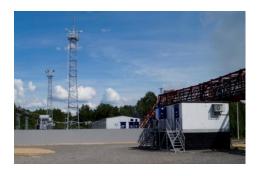

#### THE INDUSTRIAL PARK «CHEREPOVETS» IS PROVIDED WITH ALL NECESSARY UTILITY LINES

Motorway (124 cars/day) and railway (23 rail cars/day) LAND PLOT RENT PRICE **PER YEAR** 

APPROX 170 RUBLE/M2 LAND PLOT REDEMPTION **VALUE** 

Electric power supply Natural gas supply 26 Megawatt

7000 m3/h

Water supply and waste water disposal 72 m3/h

## INDUSTRIAL PARK **«CHEREPOVETS»**

#### **ANNOUNCED RESIDENTS**

**INDUSTRIAL PARK «CHEREPOVETS»: A** COMFORTABLE ENVIRONMENT FOR YOUR PRODUCTION. THERE ARE ENTERPRISES IN THE SPHERE OF WOODWORKING. **CONSTRUCTION MATERIAL** PRODUCTION, CHEMICAL INDUSTRIES AMONG ALREADY **DECLARED RESIDENTS.** 