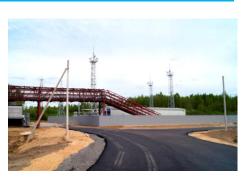

#### THE INDUSTRIAL PARK «CHEREPOVETS» IS PROVIDED WITH ALL NECESSARY UTILITY LINES

Motorway (124 cars/day) and railway (23 rail cars/day) LAND PLOT RENT PRICE **PER YEAR** 

APPROX 170 RUBLE/M2 LAND PLOT REDEMPTION **VALUE** 

Electric power supply Natural gas supply 26 Megawatt

7000 m3/h

Water supply and waste water disposal 72 m3/h

## INDUSTRIAL PARK **«CHEREPOVETS»**