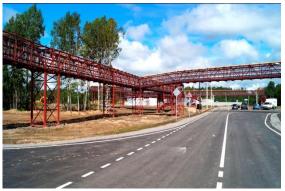

#### THE INDUSTRIAL PARK «CHEREPOVETS» IS PROVIDED WITH ALL NECESSARY UTILITY LINES

Motorway (124 cars/day) and railway (23 rail cars/day) LAND PLOT RENT PRICE **PER YEAR** 

APPROX 170 RUBLE/M2 LAND PLOT REDEMPTION **VALUE** 

Electric power supply Natural gas supply 26 Megawatt

7000 m3/h

Water supply and waste water disposal 72 m3/h

#### **ENGINEERING AND TRANSPORT INFRASTRUCTURE OF THE AREA:**

#### 4. TRANSPORT INFRASTRUCTURE:

- ✓ Motor roads and vehicle access 32 214 m2;
- ✓ Sidewalk area 2270 m2:
- ✓ Car parking-33 parking spaces;
- ✓ Railway length 1386 m